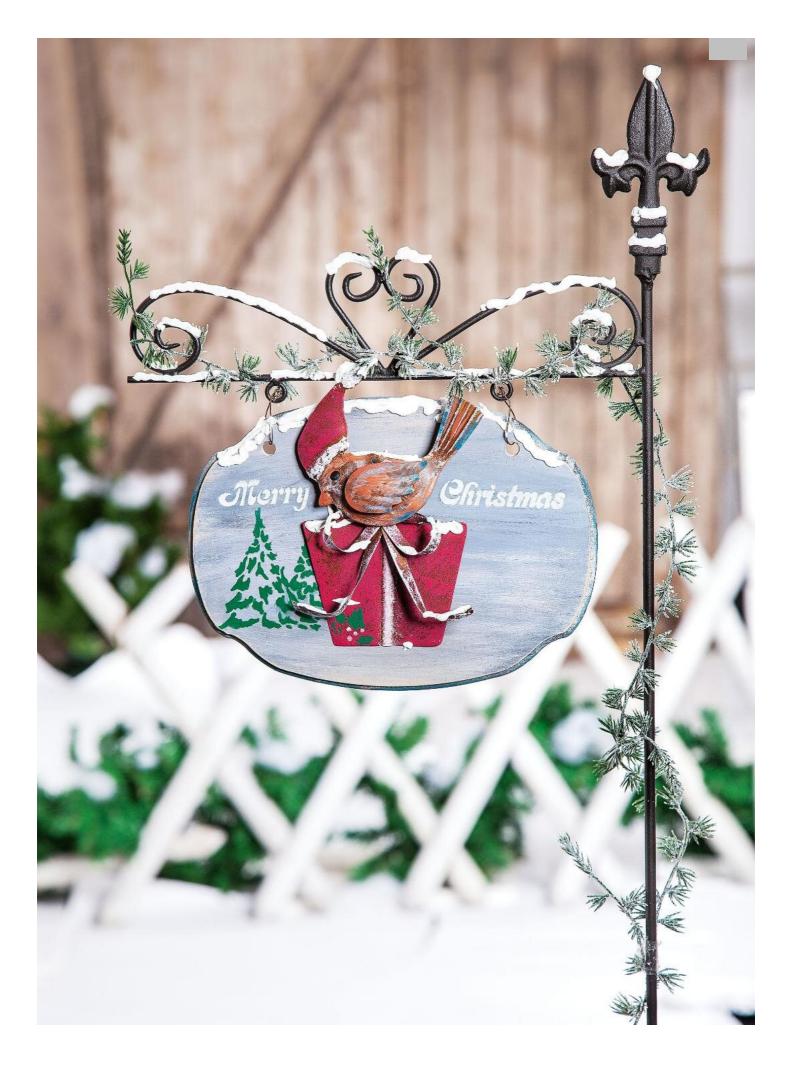

## Weihnachtsstecker

## Instructions No. 741

Difficulty: Advanced

Working time: 40 Minutes

Whether garden, balcony or veranda, - this Christmas greeting is guaranteed to get there

## And this is how you do it:

Take Paint sponge and the colors white and Azure from the color set.

Apply now with the Paint sponge the white color on the sign and wipe in the still slightly damp color with small movements the color Azure. Thus you receive a lively optics. Design the pendant with the outdoor paint as well. It is particularly suitable for outdoor use. It is weatherproof and weatherproof. When the paint is dry, carefully make small marks on the sign where the bird is to be placed so that its place remains free. Now stencil the lettering "Merry Christmas" and the fir motif onto the sign. Place the Stencil on the sign and take some strips of masking tape to fix it in place

Now it has enough hold to apply the motif with short, stippling movements. Then attach the tag in its marked place. Glue it on with mounting adhesive, it is also weatherproof.

To sharpen the edges of the sign, wipe lightly with black paint. Wrap the pine garland around the Plugs and apply the decoupaste with a brush dabbing the sign and Plugs .

Now decorate your garden with this lovingly designed Christmas plug.