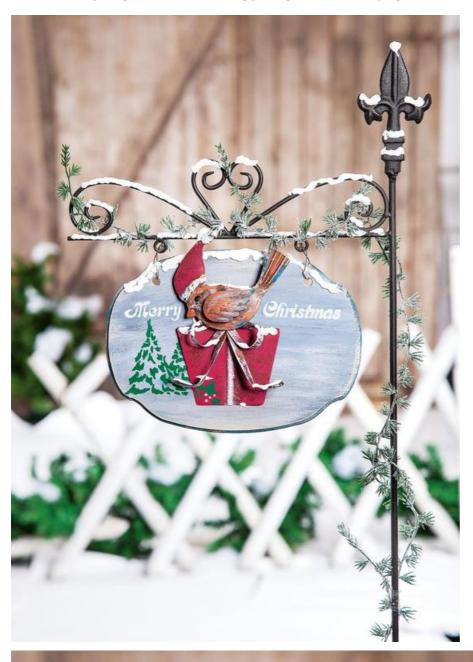

## Weihnachtsstecker

## Instructions No. 741

Difficulty: Advanced

Working time: 40 Minutes

Whether garden, balcony or veranda, - this Christmas greeting is guaranteed to get there

## And this is how you do it:

Take Paint sponge and the colors white and Azure from the color set.

Apply now with the Paint sponge the white color on the sign and wipe in the still slightly damp color with small movements the color Azure. Thus you receive a lively optics. Design the pendant with the outdoor paint as well. It is particularly suitable for outdoor use. It is weatherproof and weatherproof. When the paint is dry, carefully make small marks on the sign where the bird is to be placed so that its place remains free. Now stencil the lettering "Merry Christmas" and the fir motif onto the sign. Place the Stencil on the sign and take some strips of masking tape to fix it in place

Now it has enough hold to apply the motif with short, stippling movements. Then attach the tag in its marked place. Glue it on with mounting adhesive, it is also weatherproof.

To sharpen the edges of the sign, wipe lightly with black paint. Wrap the pine garland around the Plugs and apply the decoupaste with a brush dabbing the sign and Plugs .

Now decorate your garden with this lovingly designed Christmas plug.