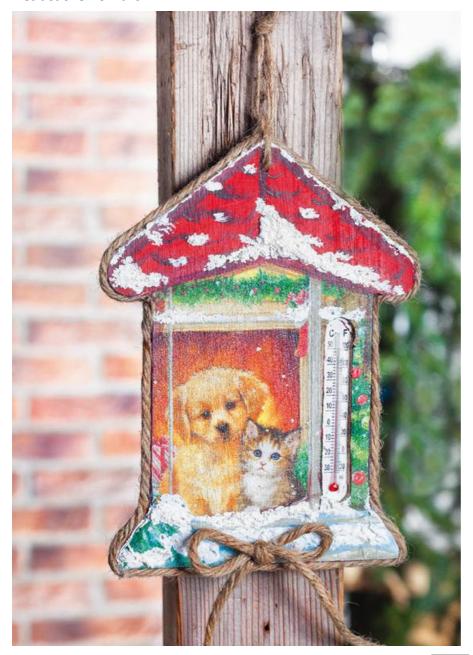

## Wandthermometer im Winter-Design

**Instructions No. 1045** 

nts like Jute and the decorative snow, this

f the warm living room.

old in the wintertime.

e Mapkin. You can use the glue to all and then simply cut off the excess and rown the hot glue around the outer edge and stick

vidual napkin motifs like the Fir on it. Then rom the back. The individual motifs are

VBS Wall thermometer "House"

3,95 € Item details Quantity:

1

Add to shopping cart

|           |                                    | Qty |
|-----------|------------------------------------|-----|
|           |                                    | 1   |
|           |                                    | 1   |
|           |                                    | 1   |
| 735520-10 | VBS Decorative snow100 ml          | 1   |
| 726092    | VBS Napkin varnish "Matt"250 ml    | 1   |
| 110938    | Spray adhesive Odif 404, removable | 1   |
| 120340    | VBS Napkin brush/Decoupage brush   | 1   |
| 131056    | VBS Plastic spatula, 5 parts       | 1   |
| 133319    | Scalpel, approx. 15 cm             | 1   |
| 521802    | VBS Silhouette scissors            | 1   |
| 563123-02 | Aluminum craft foilSilver/Silver   | 1   |
| 132503    | VBS Embossing pens, set of 2       | 1   |
| 130479    | VBS Special mat                    | 1   |