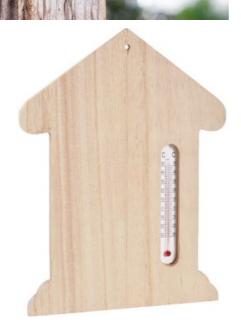

vidual napkin motifs like the Fir on it. Then rom the back. The individual motifs are

VBS Wall thermometer "House"

3,95 € Item details Quantity:

1

Add to shopping cart

|           |                                    | Qty |
|-----------|------------------------------------|-----|
|           |                                    | 1   |
|           |                                    | 1   |
|           |                                    | 1   |
| 735520-10 | VBS Decorative snow100 ml          | 1   |
| 726092    | VBS Napkin varnish "Matt"250 ml    | 1   |
| 110938    | Spray adhesive Odif 404, removable | 1   |
| 120340    | VBS Napkin brush/Decoupage brush   | 1   |
| 131056    | VBS Plastic spatula, 5 parts       | 1   |
| 133319    | Scalpel, approx. 15 cm             | 1   |
| 521802    | VBS Silhouette scissors            | 1   |
| 563123-02 | Aluminum craft foilSilver/Silver   | 1   |
| 132503    | VBS Embossing pens, set of 2       | 1   |
| 130479    | VBS Special mat                    | 1   |