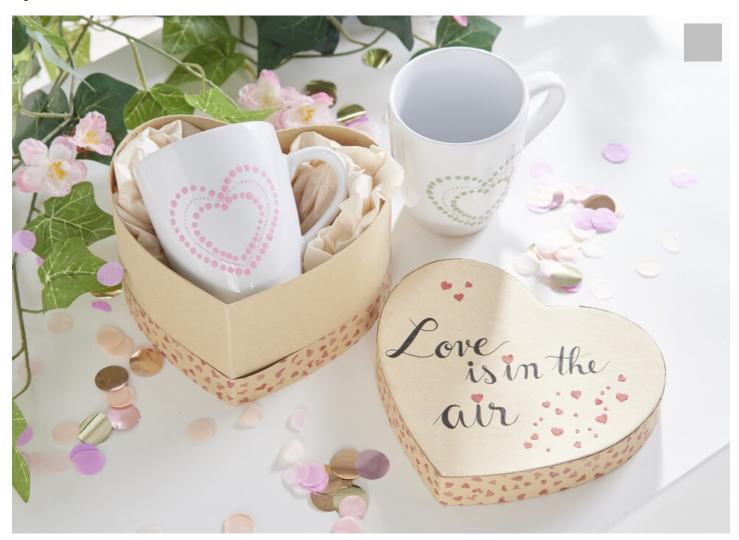

## Valentine's Day Mug and Box

## **Instructions No. 2158**

Difficulty: Advanced

Working time: 3 Hours

**Love is in the air...** Treat your loved one and give them a great**surprise**. The mugs look very beautiful and are easy to make. Later you can drink a beverage of your choice together out of the beautifully designed mugs and enjoy the day together.