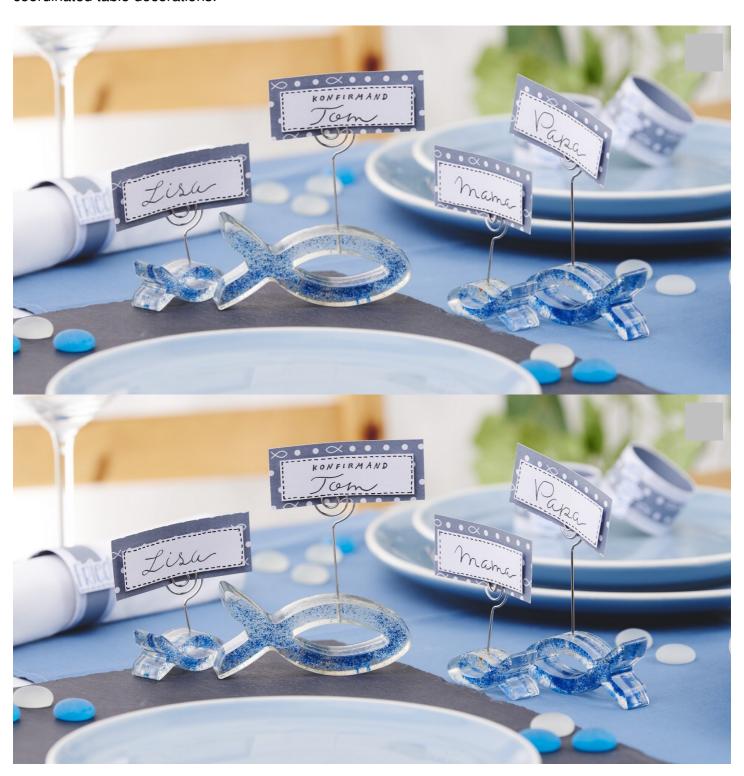

## Table decorations for faith celebrations

## Instructions No. 2464

Difficulty: Beginner

Working time: 4 Hours

The year offers all kinds of occasions and opportunities for handicrafts. So do celebrations of faith such as confirmation and communion. In these instructions, we show you several ideas for atmospheric and coordinated table decorations.