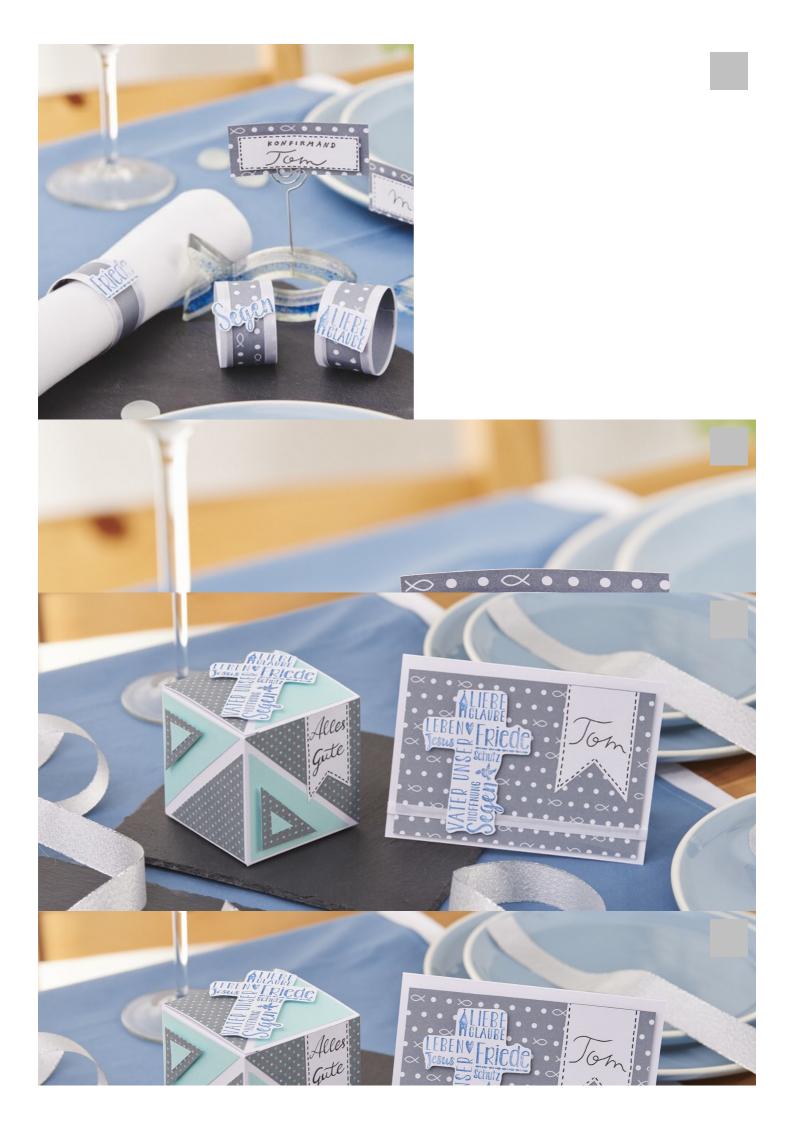

## Table decorations for faith celebrations

## Instructions No. 2464

Difficulty: Beginner

Working time: 4 Hours

The year offers all kinds of occasions and opportunities for handicrafts. So do celebrations of faith such as confirmation and communion. In these instructions, we show you several ideas for atmospheric and coordinated table decorations.

- 3. Stamp the stamp motif onto white cardboard, cut it out and glue it in place with 3D adhesive pads.
- 4. Finally, paint on a pennant, cut it out, label it and stick it to the box with craft glue.