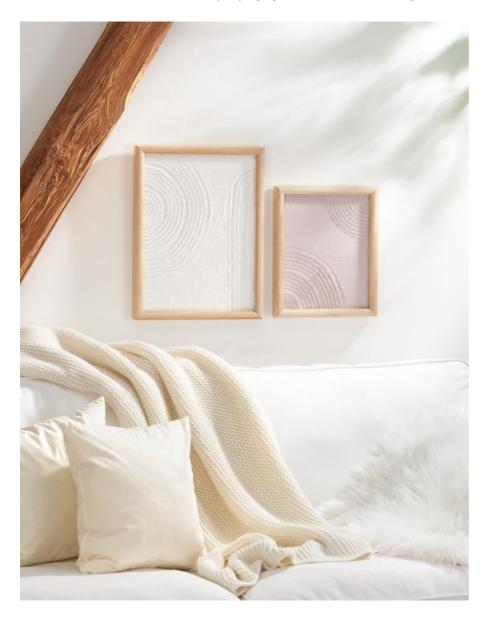

## Structure images

## Instructions No. 2790

Difficulty: Beginner

Working time: 15 Minutes

In our tutorial we show you how to create beautiful graphic 3D images with texture paste on canvases. These great three-dimensional effects and the accompanying light-shadow effects look great.