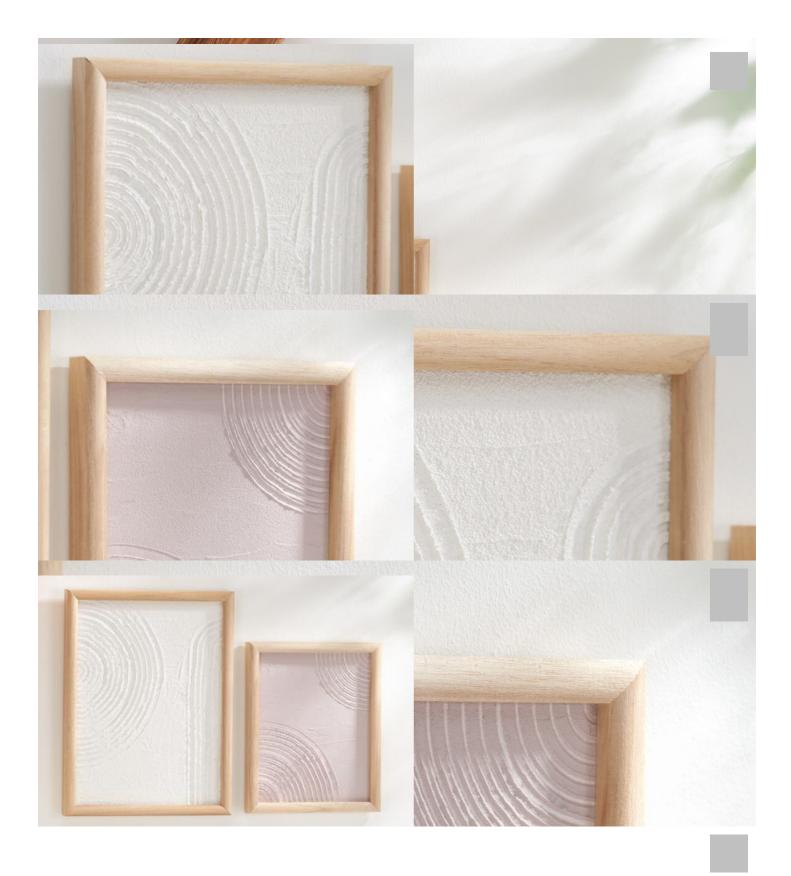

## Structure images

## Instructions No. 2790

Difficulty: Beginner

Working time: 15 Minutes

In our tutorial we show you how to create beautiful graphic 3D images with texture paste on canvases. These great three-dimensional effects and the accompanying light-shadow effects look great.