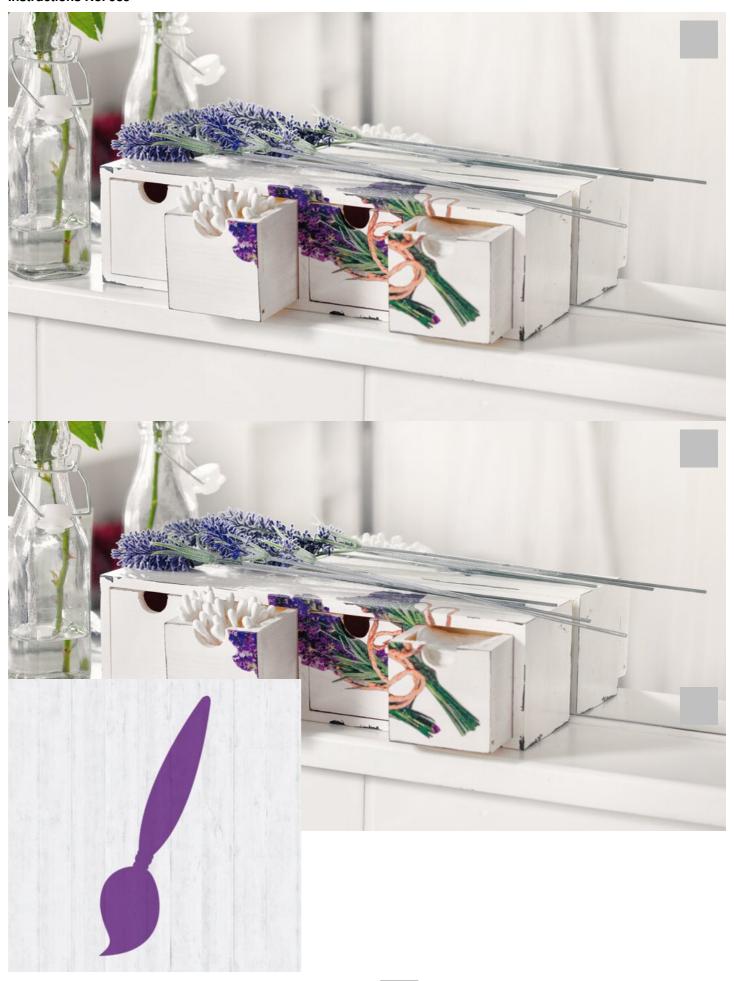

## Schubladenregal im Landhaus-Stil

Instructions No. 985

VBS Drawer box with 4 drawers

9,85 €

Item details

Quantity:

1

Add to shopping cart