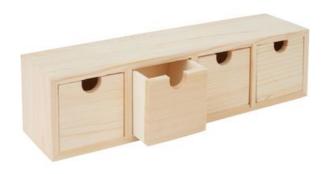

## Schubladenregal im Landhaus-Stil

Instructions No. 985

VBS Drawer box with 4 drawers

9,85 €

Item details

Quantity:

1

Add to shopping cart