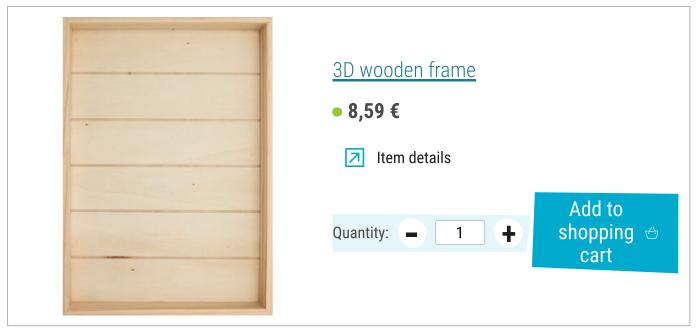

## Article information:

| Article number | Article name                                                         | Qty |
|----------------|----------------------------------------------------------------------|-----|
| 51163          | Hot glue gun, 15-80 Watt                                             | 1   |
| 755627-05      | VBS Chalky Outdoor Color, 100 mlAntique Rosé<br>(leider ausverkauft) | 1   |
| 755627-08      | VBS Chalky Outdoor Color, 100 mlPastel-Pink (leider ausverkauft)     | 1   |
| 755627-15      | VBS Chalky Outdoor Color, 100 mlTaupe                                | 1   |
| 563178-02      | Stamping foil, 3 piecesSilver/Silver                                 | 1   |
| 132503         | VBS Embossing pens, set of 2                                         | 1   |
| 120340         | VBS Napkin brush/Decoupage brush                                     | 1   |
| 726092         | VBS Napkin varnish "Matt"250 ml                                      | 1   |
| 11778          | 3D wooden frame                                                      | 1   |
| 615716-15      | VBS Iceland moss, 100 gMay Green                                     | 1   |
| 474900         | Garden tools, set of 3                                               | 1   |
| 697477-01      | VBS Decoration fenceNature                                           | 1   |
| 695893         | VBS Decorative birdhouses "Minis", set of 8                          | 1   |