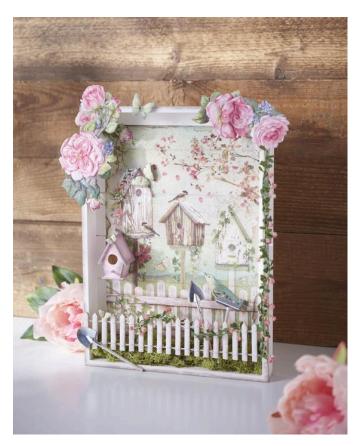

## Romantic wooden frame

**Instructions No. 1974** 

Difficulty: Beginner

Working time: 1 hour 30 Minutes

With **Motif straw silk** many dreamlike and beautiful decorations can be realized. The fine papers are applied to many different surfaces using the decoupage technique. Our instructions show you how to create this **romantic frame in 3D-optics** for your home. This picture is an eye-catcher for your home.

## This is how the frame is designed:

First prime all **wooden parts** in antique white so that the colours are brighter and more opaque. After drying, you can now colour the wooden parts

Now glue the **Straw silk paper** "birdhouses" with **Napkin varnish** on the rear wall of the frame. To do this, first coat the surface with the adhesive, place the motif on it and coat it again with adhesive. This way you can smooth it out at the same time. Roughly cut out the desired motifs from the "Rose Garden Straw silk paper" and stick them onto stamping Napkin glue foil. After drying, cut out these motifs and emboss them. To do this, trace the contours of the motif with the embossing pen and turn the motif onto the reverse side. Now **emboss** the surfaces with the stylus

As a last step you can **arrange** all the individual components on the **frame** and fix them with hot glue.

Must Have