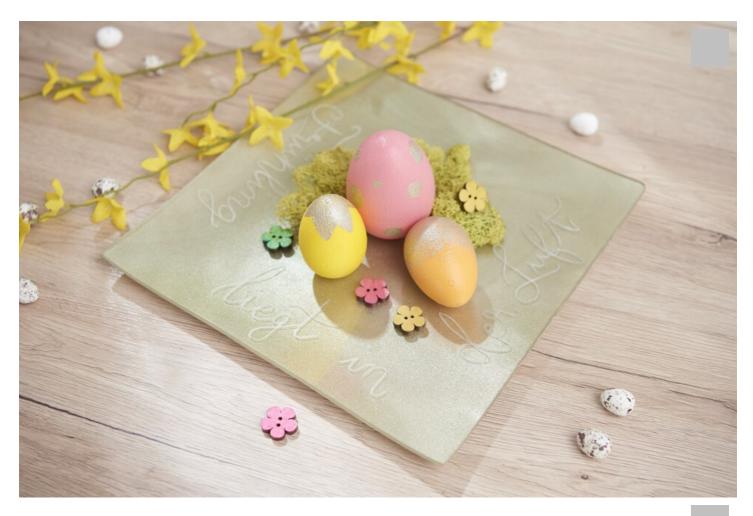

## Osterlicher Teller mit Glasgravur

## Instructions No. 1924

Difficulty: Beginner

Working time: 1 hour 30 Minutes

Spring is in the air - with this decoration you can already welcome spring into your own four walls! Placed on a chest of drawers, the windowsill or a table, this decorative plate will put you in a good mood.