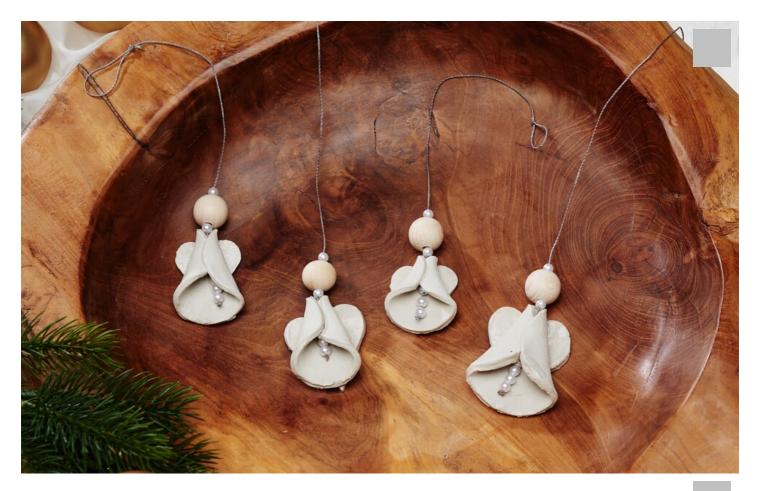

## Modelling angel decoration pendants

Instructions No. 2915

Difficulty: Beginner

Working time: 3 Hours

Simply model cute **angels** with bead centres from soft clay. Our instructions make it easy for you to make them. These great decoration **pendants** are perfect for Christmas decoration or as a gift idea.