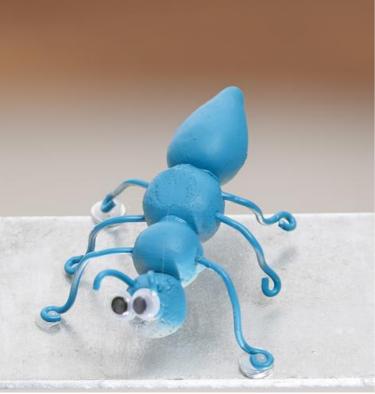

## Modeled insects

Instructions No. 1879

Difficulty: Beginner

Working time: 2 Hours

The cute **little crawling animals** are made of **concrete Modelling clay**and will delight both adults and children. They can also be very practical: Equipped with magnets they can remind you of many things, e.g. as **refrigerator magnets or as** note holders **on your** pin board. Also as a **decoration in your garden** the little animals make a great figure.