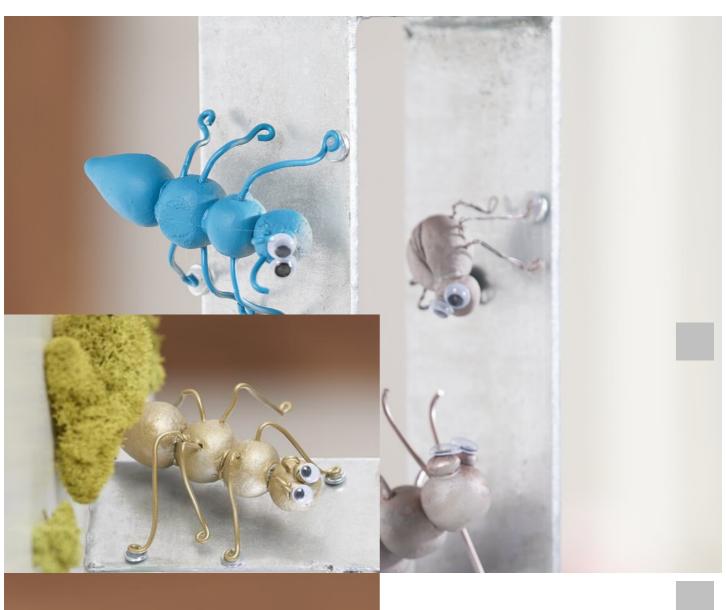

## Modeled insects

Instructions No. 1879

Difficulty: Beginner

Working time: 2 Hours

The cute **little crawling animals** are made of **concrete Modelling clay**and will delight both adults and children. They can also be very practical: Equipped with magnets they can remind you of many things, e.g. as **refrigerator magnets or as** note holders **on your** pin board. Also as a **decoration in your garden** the little animals make a great figure.