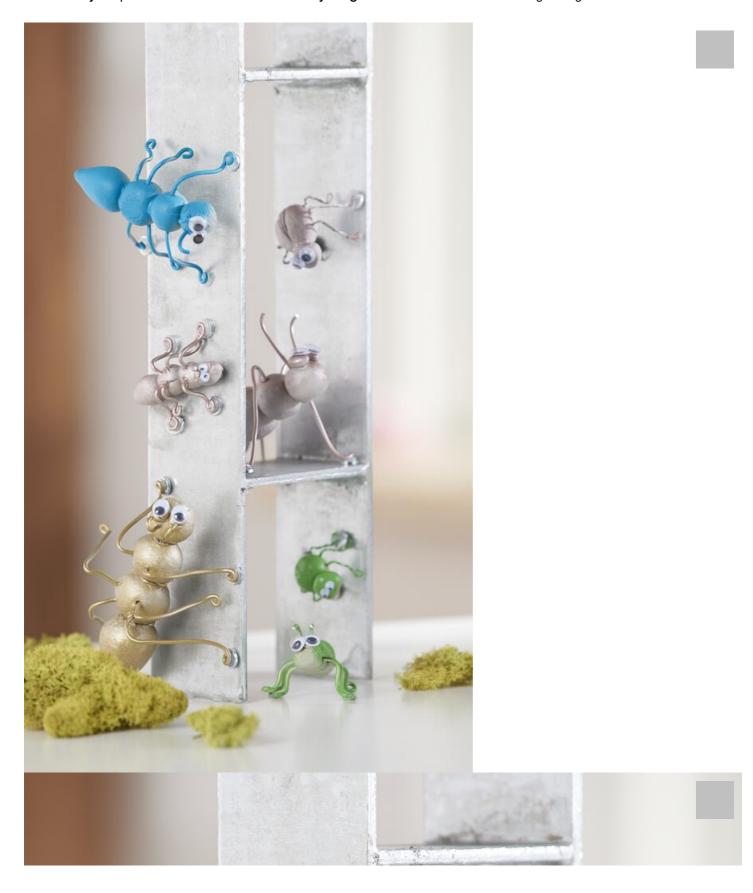

## Modeled insects

Instructions No. 1879

Difficulty: Beginner

Working time: 2 Hours

The cute **little crawling animals** are made of **concrete Modelling clay**and will delight both adults and children. They can also be very practical: Equipped with magnets they can remind you of many things, e.g. as **refrigerator magnets or as** note holders **on your** pin board. Also as a **decoration in your garden** the little animals make a great figure.