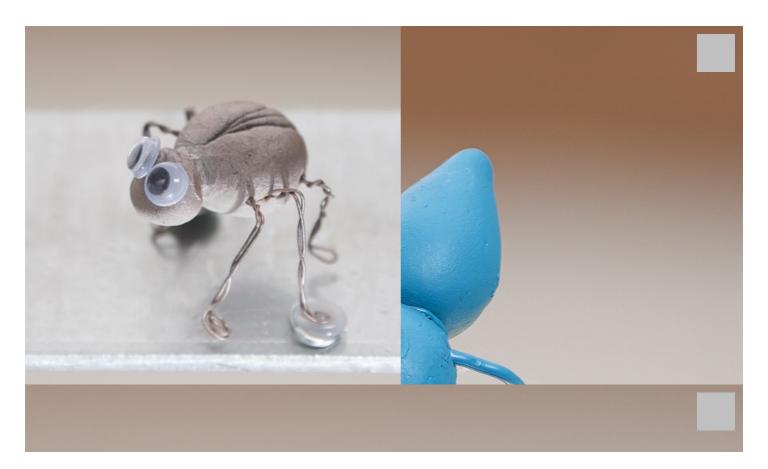

## Modeled insects

Instructions No. 1879

Difficulty: Beginner

Working time: 2 Hours

The cute **little crawling animals** are made of **concrete Modelling clay**and will delight both adults and children. They can also be very practical: Equipped with magnets they can remind you of many things, e.g. as **refrigerator magnets or as** note holders **on your** pin board. Also as a **decoration in your garden** the little animals make a great figure.