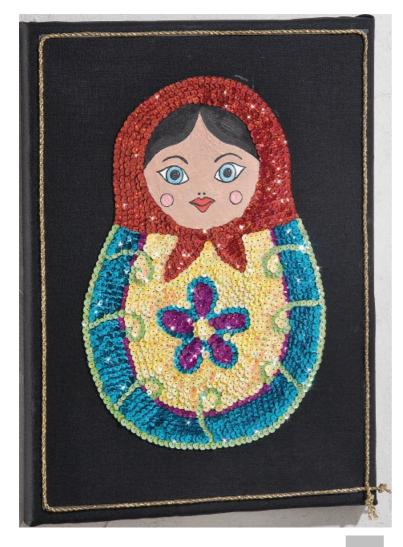

## Matroschka im Pailletten-Look

The popular Russian wooden doll is depicted on this Stretched Canvas as a glittering sequin picture. Especially practical: With sequin glue you can realize this fancy decoration idea on almost any surface.

ie to Stretched Canvas . Turn the excess fabric backwards

it out. Place Stencil on the Stretched Canvas and border it

e sequin glue to small areas and place the Sequins e Sequins have a small contact point with the glue.