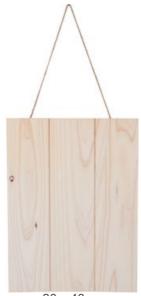

VBS Decorative wooden panel with suspension, approx. 30 x 40 cm

9,49 €
11,49 €
Item
details
Quantity:

1

Add to shopping cart

| Article number | Article name                       | Qty |
|----------------|------------------------------------|-----|
| 659031         | VBS Base for baskets "Round"Ø 9 cm | 1   |
| 460118         | VBS Jute ribbon, 2,5 mm            | 1   |
| 543583-04      | Ink PadsChocolate                  | 1   |
| 70522          | Crepe-Adhesive tape, 50 m          | 1   |