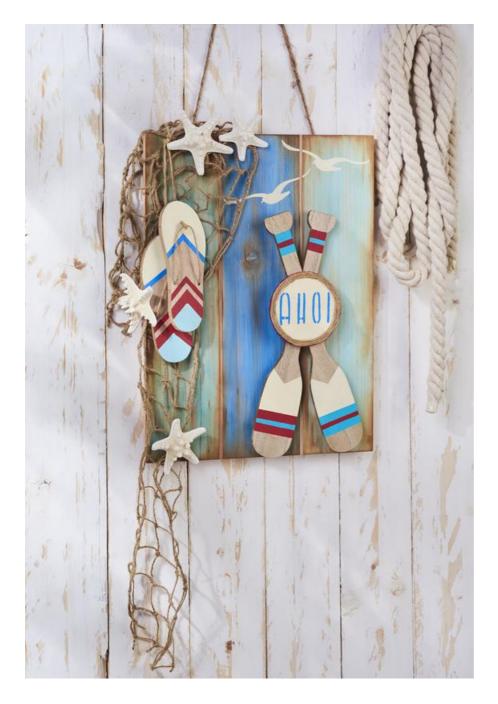

## Maritime collage

## Instructions No. 2505

Difficulty: Beginner

Working time: 4 Hours

This maritime collage brings a holiday feeling to your home. The wooden parts were designed with different shades of blue, as well as red as an accent colour. Everything was arranged together with other maritime decorative elements such as starfish, seagulls and fishing nets. A summery eye-catcher for the wall!