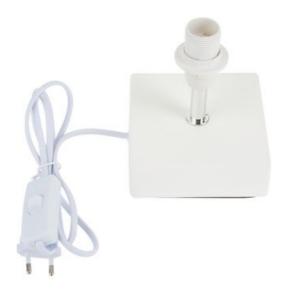

Classic serviette technique is so decorative!

VBS Lampbase "Cuboid"

12,99 € Item

details

Quantity:

1

Add to shopping cart

VBS Lampshade "Round Ø 23/10 cm"

## Article information:

| Article number | Article name                     | Qty |
|----------------|----------------------------------|-----|
| 23416          | Napkin "Happy Feeling"           | 1   |
| 726085         | VBS Napkin varnish "Matt"100 ml  | 1   |
| 120340         | VBS Napkin brush/Decoupage brush | 1   |
| 689397         | VBS Lampbase "Cuboid"            | 1   |
| 68732403       | VBS Lampshade "Round Ø 23/10 cm" | 1   |