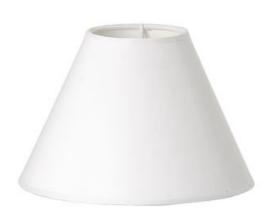

Classic serviette technique is so decorative!

VBS Lampbase "Cuboid"

12,99 € Item

details

Quantity:

1

Add to shopping cart

VBS Lampshade "Round Ø 23/10 cm"

## Article information:

| Article number | Article name                     | Qty |
|----------------|----------------------------------|-----|
| 23416          | Napkin "Happy Feeling"           | 1   |
| 726085         | VBS Napkin varnish "Matt"100 ml  | 1   |
| 120340         | VBS Napkin brush/Decoupage brush | 1   |
| 689397         | VBS Lampbase "Cuboid"            | 1   |
| 68732403       | VBS Lampshade "Round Ø 23/10 cm" | 1   |