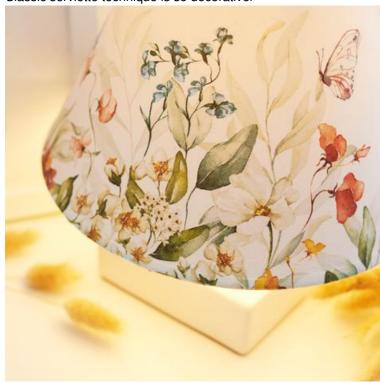

## Lamp in spring design

## Instructions No. 3000

Difficulty: Beginner

Working time: 1 hour

This lamp is a good example of how a customised lamp in a spring design can be created with just a little effort and a classic napkin technique.

Classic serviette technique is so decorative!

VBS Lampbase "Cuboid"

12,99 € Item

details

Quantity:

1

Add to shopping cart

VBS Lampshade "Round Ø 23/10 cm"