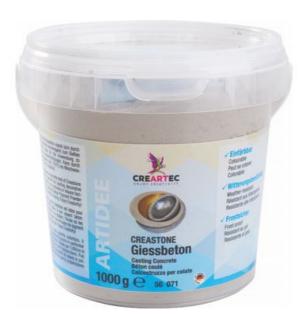

#### **Guglhupf candlesticks:**

Grease the silicone mould well and stir the concrete according to the instructions. Fill the concrete up to halfway into the form and prick the bottom several times with the stirrer to avoid the formation of bubbles. Afterwards you can fill up the forms to the edge and let them dry. Finally, spray the finished moulds with edding® Spray outdoors over a newspaper and fix everything in place with the Protective varnish. Now insert a stick candle into your new candle holder.

#### Tray with bowls:

Tape the insides of the bowls and tray and spray the outside in colour. When the paint is dry, cover the outside of the bowls and tray and spray the inside in a different color. Print out the template and separate the letters with the scalpel, pay attention to the interiors from A; D; R and pick them up neatly cut out. Now spray Stencil on the back with spray glue and place it on the tray, as well as the inner spaces of A; D; R. Cover the free areas outside the lettering with masking tape and newspaper. Now spray the lettering on the tray, let the paint dry and remove the Stencil. To ensure that you can enjoy it for a long time, spray Protective varnish as a finish on your works.

## Your self-designed decoration is ready to go with edding® permanent spray and concrete!

Detailed instructions on the chalking technique with wax and VBS You can find Chalky Colombere.