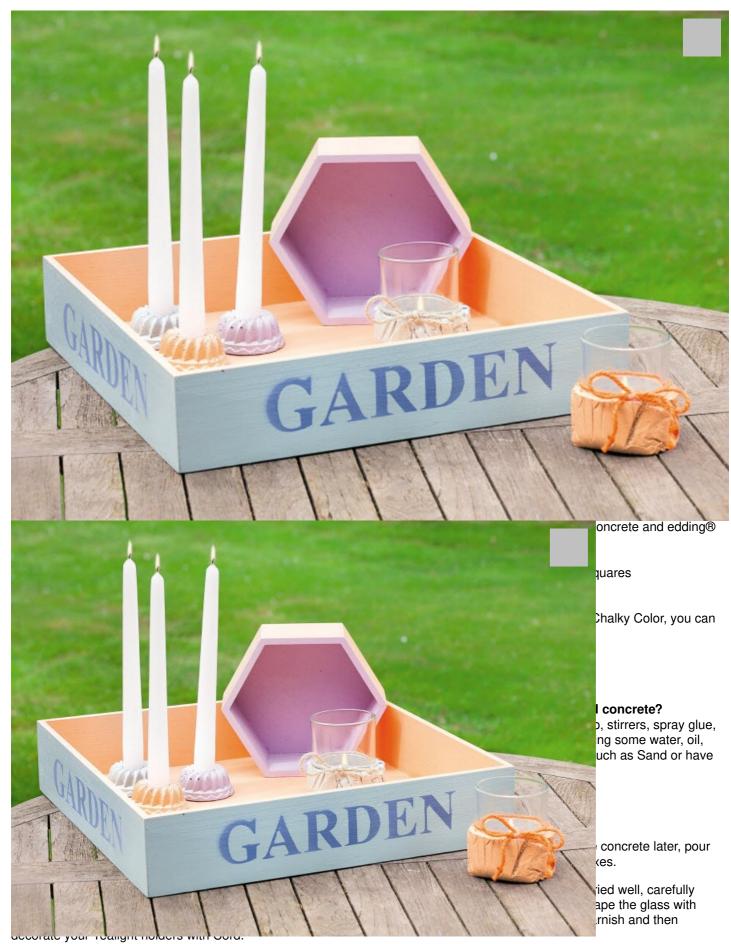

#### **Guglhupf candlesticks:**

Grease the silicone mould well and stir the concrete according to the instructions. Fill the concrete up to halfway into the form and prick the bottom several times with the stirrer to avoid the formation of bubbles. Afterwards you can fill up the forms to the edge and let them dry. Finally, spray the finished moulds with edding® Spray outdoors over a newspaper and fix everything in place with the Protective varnish. Now insert a stick candle into your new candle holder.

#### Tray with bowls:

Tape the insides of the bowls and tray and spray the outside in colour. When the paint is dry, cover the outside of the bowls and tray and spray the inside in a different color. Print out the template and separate the letters with the scalpel, pay attention to the interiors from A; D; R and pick them up neatly cut out. Now spray Stencil on the back with spray glue and place it on the tray, as well as the inner spaces of A; D; R. Cover the free areas outside the lettering with masking tape and newspaper. Now spray the lettering on the tray, let the paint dry and remove the Stencil. To ensure that you can enjoy it for a long time, spray Protective varnish as a finish on your works.

## Your self-designed decoration is ready to go with edding® permanent spray and concrete!

Detailed instructions on the chalking technique with wax and VBS You can find Chalky Colombere.