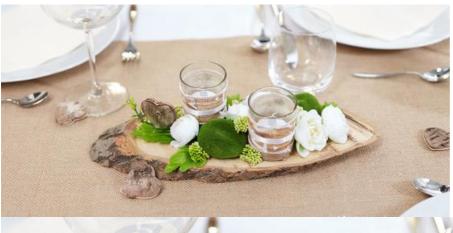

## Festliche Tischdekoration für Ihr Familienfest

Instructions No. 1422

Difficulty: Beginner

Working time: 15 Minutes

A lovingly self-designed **festive table decoration** gives your family celebration that certain something. The **lanterns** and the **table arrangement on** the **tree disc** can be quickly made by yourself with only little time and effort.