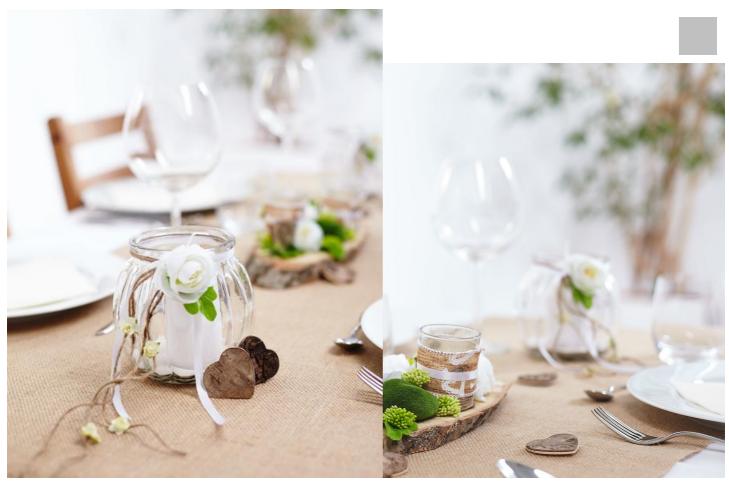

## Festliche Tischdekoration für Ihr Familienfest

Instructions No. 1422

Difficulty: Beginner

Working time: 15 Minutes

A lovingly self-designed **festive table decoration** gives your family celebration that certain something. The **lanterns** and the **table arrangement on** the **tree disc** can be quickly made by yourself with only little time and effort.