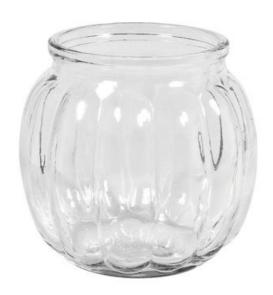

VBS Tree discs "Oval"

12,99 € Item

details Quantity:

1

Add to shopping cart

Glass vase with grooves

3,69 €

Item