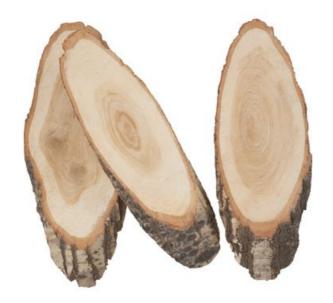

VBS Tree discs "Oval"

12,99 € Item

details Quantity:

1

Add to shopping cart

Glass vase with grooves

3,69 €

Item