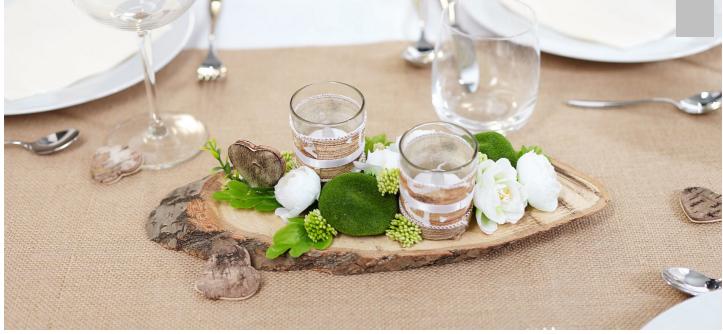

## Festliche Tischdekoration für Ihr Familienfest

Instructions No. 1422

Difficulty: Beginner

Working time: 15 Minutes

A lovingly self-designed **festive table decoration** gives your family celebration that certain something. The **lanterns** and the **table arrangement on** the **tree disc** can be quickly made by yourself with only little time and effort.