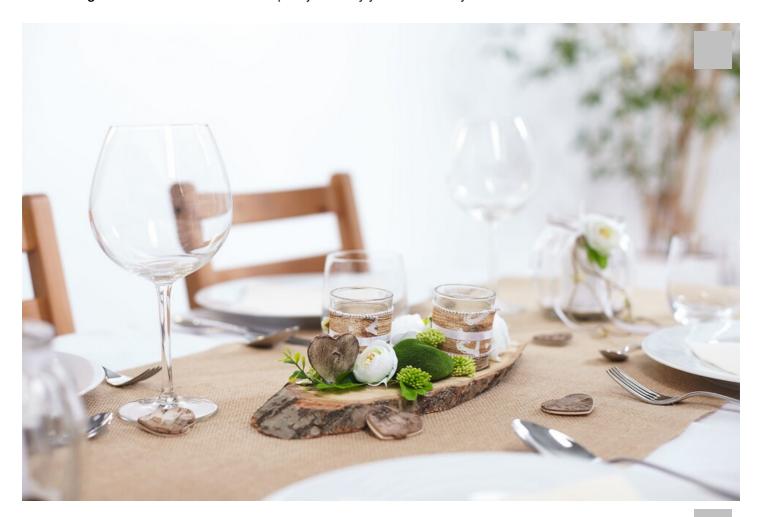

## Festliche Tischdekoration für Ihr Familienfest

Instructions No. 1422

Difficulty: Beginner

Working time: 15 Minutes

A lovingly self-designed **festive table decoration** gives your family celebration that certain something. The **lanterns** and the **table arrangement on** the **tree disc** can be quickly made by yourself with only little time and effort.