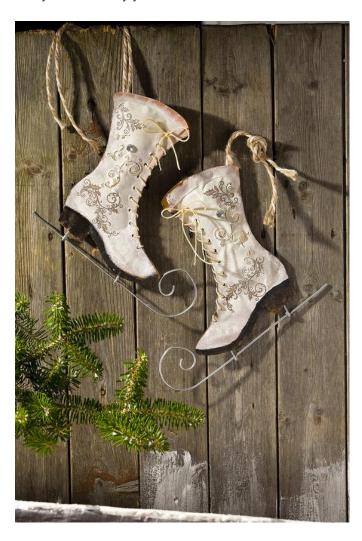

## Embossed copper sheet skates

Instructions No. 429

Difficulty: Advanced

Working time: 45 Minutes

These elegant boots look almost like real ice skates, yet they are made of embossed, stamped copper sheet. The nostalgic motifs and the almost original shape make them an exceptionally beautiful decoration that everyone will envy you for.

## Instructions

Make a Stencil with the help of the template and cut four boots from the aluminium sheet. Punch holes for the lacing into the boots with the eyelet puncher. **Important:** Place a cutting mat or board under the sheet metal when punching.

Punch antique white Handicraft paint on the boots and black on the sole. Then stamp curlicues on the white boots, also on the bare back of the boots and pull them tight with the metal pressing tool. Then grind the pronounced lines on the front side until the metal sheet becomes visible again. Form the boots plastically with the back of a spoon.

Glue two boots to each other with hot-melt adhesive, placing two short aluminium wires between the heel and ball of the foot and fixing a suspension from the glitter cord at the top.

Bend the ends of the wires to the eyelet, push a long wire through and bend it to the curved runner. Thread a thin Cord through the holes and let the ends disappear into the boot. Tie a bow and fix it to the bootleg with a glue dot and finally remove the Metallic Markers of the decorative fasteners and glue the stones on as decoration.