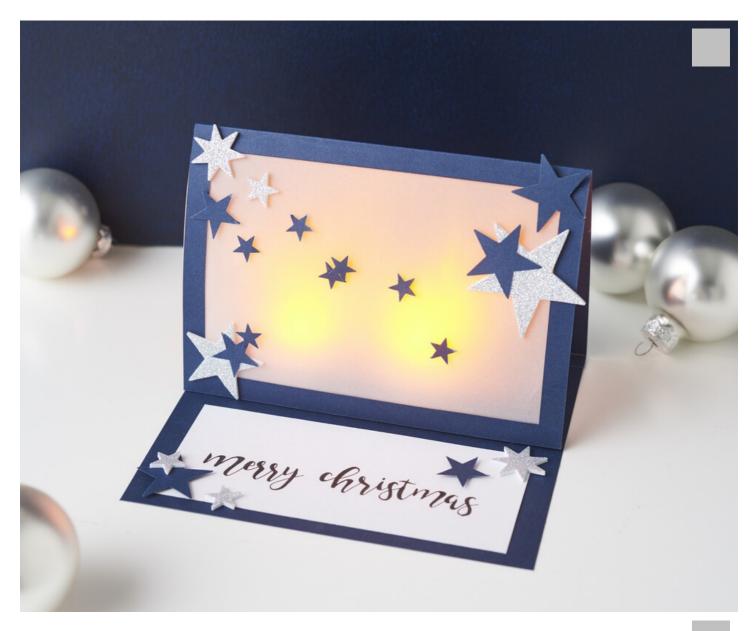

## Display card with light

## Instructions No. 2087

Difficulty: Beginner

Working time: 45 Minutes

Design this particularly beautiful **light card.** It is easy to make and impresses with its beautiful light that falls through the card. The card can be made in such a way that it can be folded up and sent, unfolded so that it can be given away immediately or moved into your home and illuminates your home.