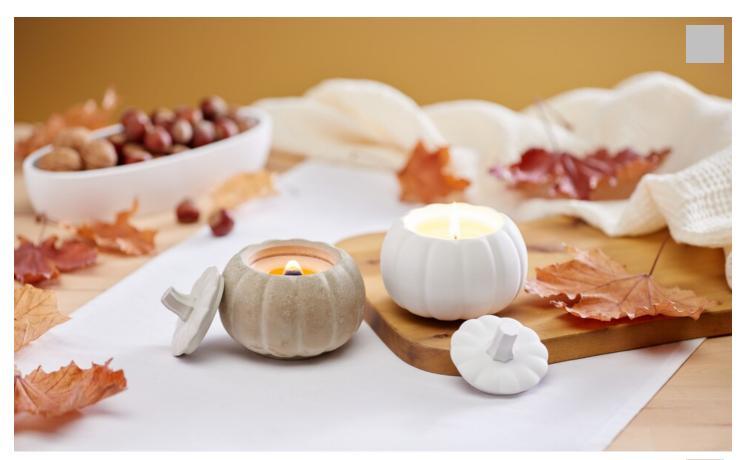

## Design a pumpkin mould with candle wax

## Instructions No. 3098

Difficulty: Beginner

Working time: 1 hour

A beautiful decoration for the autumn season - easy to cast yourself! First you mould the **pumpkins** from casting compound and then fill them with **wax** for candles. A bright idea that looks great.

You can choose whether to cast the pumpkins in white casting compound or concrete and you can also colour and scent the wax for candles.

Silicone casting mould "3D pumpkin"

9,99 €

Item

details

Quantity:

1

Add to shopping cart