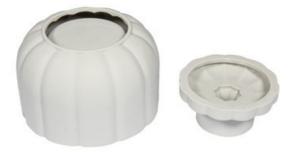

You can choose whether to cast the pumpkins in white casting compound or concrete and you can also colour and scent the wax for candles.

Silicone casting mould "3D pumpkin"

9,99 €

Item

details

Quantity:

1

Add to shopping cart