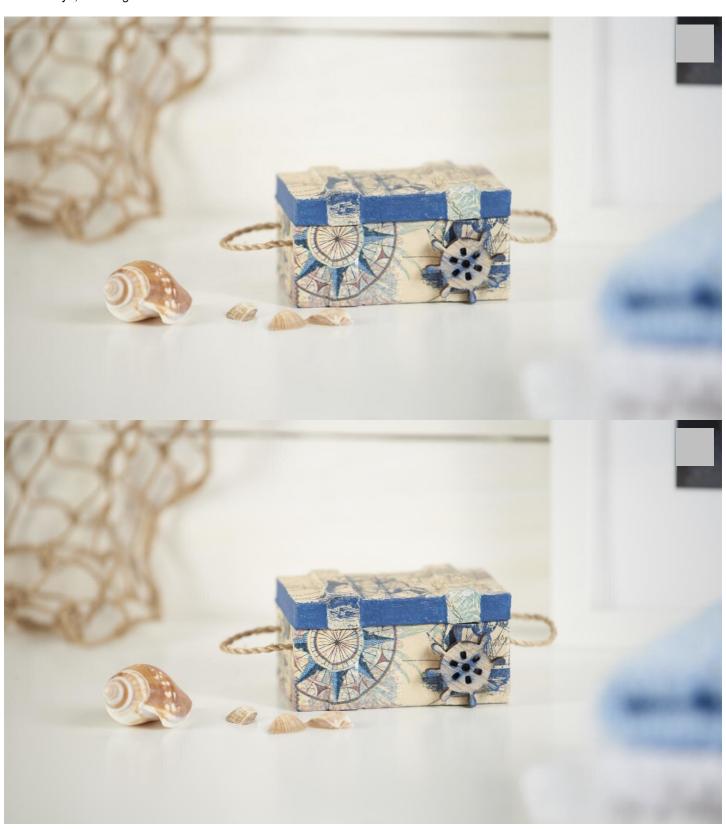

## Design a maritime treasure chest with the napkin technique

Instructions No. 1596

Difficulty: Advanced

Working time: 45 Minutes

This **treasure chest** has a trendy **maritime** design. Ideal as a great decorative object in your home and as a gift of money for birthdays, weddings and much more.