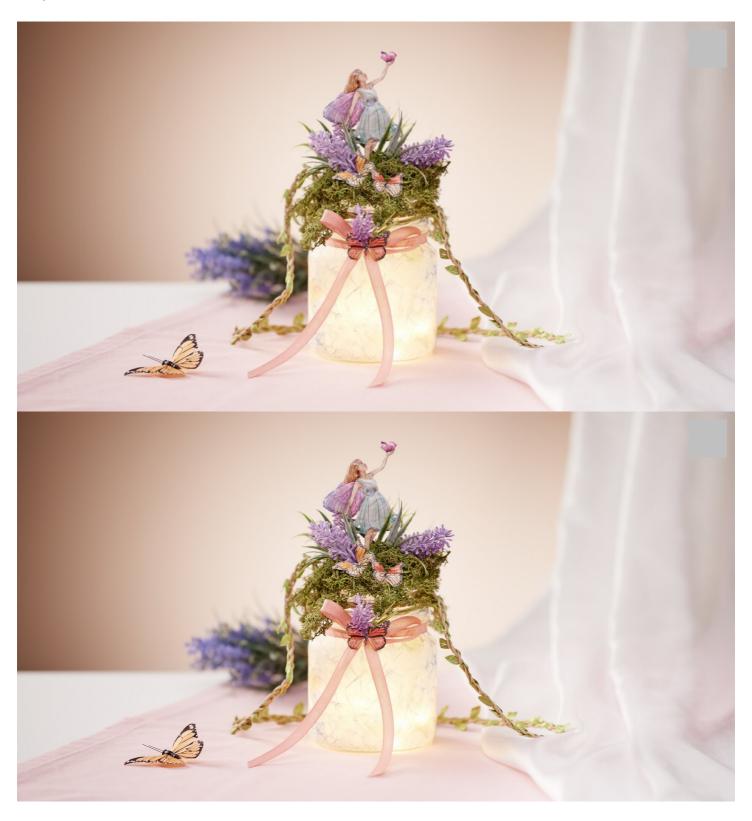

## Design a fairy jar

Instructions No. 2988

Difficulty: Beginner

Working time: 4 Hours

Immerse yourself in the fairytale world of fairies as you conjure up enchanting motifs such as flowers and dreamy scenes on a preserving jar with this craft idea. Be inspired by the magic of fairies and create a unique, enchanted work of art.