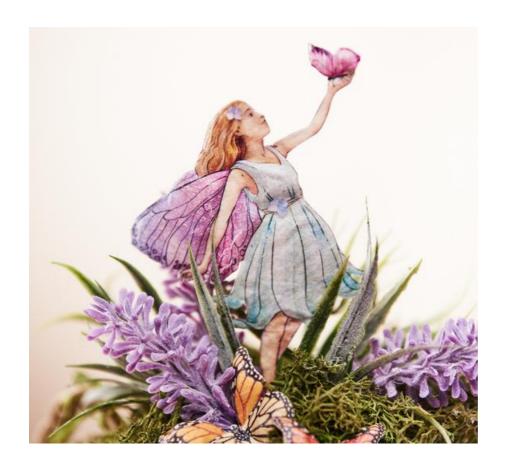

## Design a fairy jar

Instructions No. 2988

Difficulty: Beginner

Working time: 4 Hours

Immerse yourself in the fairytale world of fairies as you conjure up enchanting motifs such as flowers and dreamy scenes on a preserving jar with this craft idea. Be inspired by the magic of fairies and create a unique, enchanted work of art.