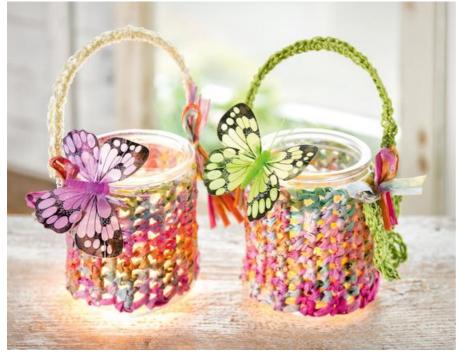

## **Crocheted Glass Lanterns**

## Instructions No. 1243

With the help of this instruction you can crochet the decorative glass lanterns certainly fast.

## And it's as simple as that

Cast on 9 stitches with the **paper yarn** and then crochet on with simple firm stitches until the length of this crochet section encloses the glass. In the next step, place the crochet around the glass lantern and sew the beginning and the end together.

Tip: To be on the safe side, you can also fix the crochet cuff in two places additionally with some glue.

The handle of the glass lantern is then crocheted and fixed in a simple basic pattern, and finally the lantern can be decorated, for example with butterflies.