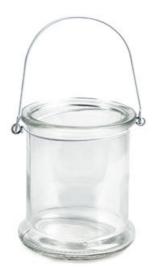

VBS Glass lantern with metal bracket

2,29 € Item details Quantity:

Add to shopping cart