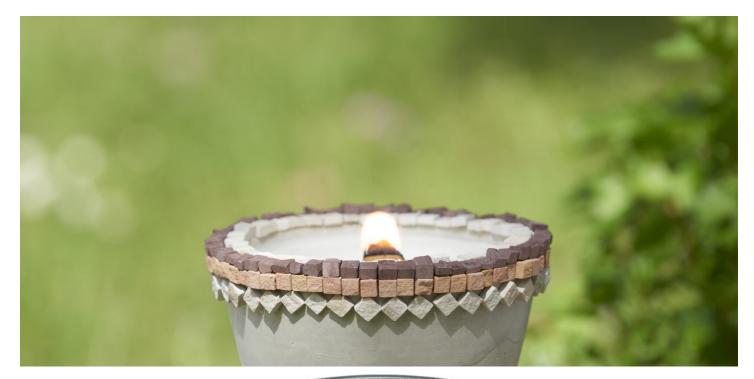

## Concrete shell with organic wax

Instructions No. 2533

Difficulty: Advanced

Working time: 6 Hours

This great **candle concrete bowl** gives off an atmospheric cosy light and is easy to create yourself with a little skill. This beautiful outdoor fire variation can be used in the garden or on the balcony. The mosaic with natural stones gives your **outdoor candle** a beautiful individual look.