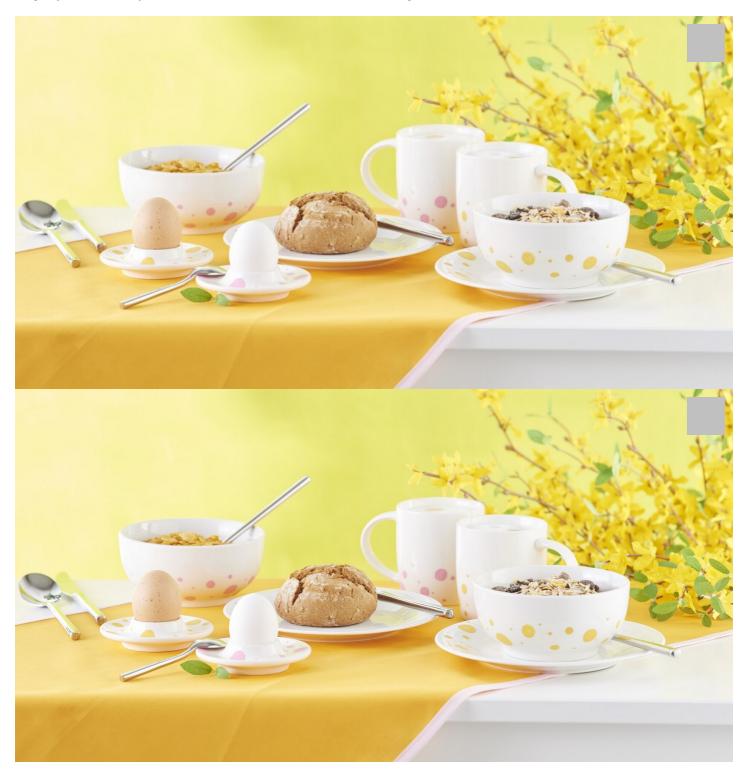

## Colourful table decoration

## Instructions No. 2151

Difficulty: Beginner

Working time: 5 Hours

This table decoration is guaranteed to put you in a good mood in the morning. The white tableware with brightly coloured spots and the self-sewn table runner bring colour and fun to the breakfast table.