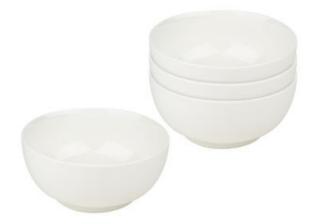

VBS Cereal Bowl, 4 pieces

12,55 € Item details Quantity:

1

Add to shopping cart