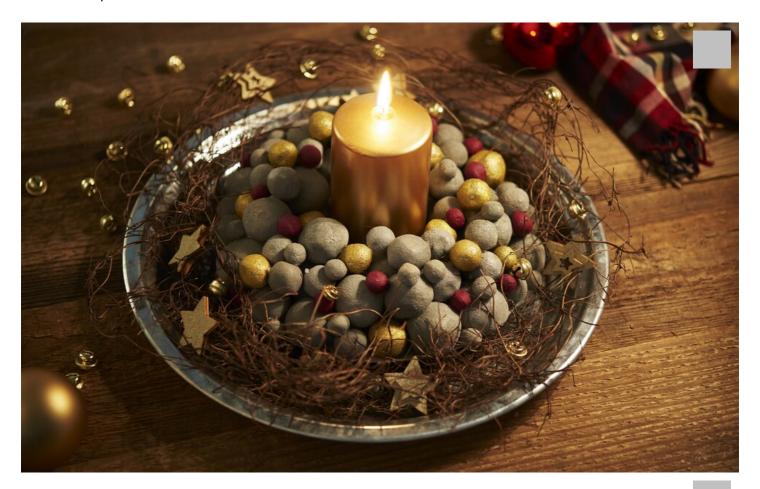

## Christmas wreath made of modelling clay

Instructions No. 2585

Difficulty: Beginner

Working time: 4 Hours

This noble wreath is a wonderful eye-catcher for the Christmas season. The ball wreath was created from modelling clay and then complemented with a few decorative materials such as decorative wicker, bells and scatter pieces.