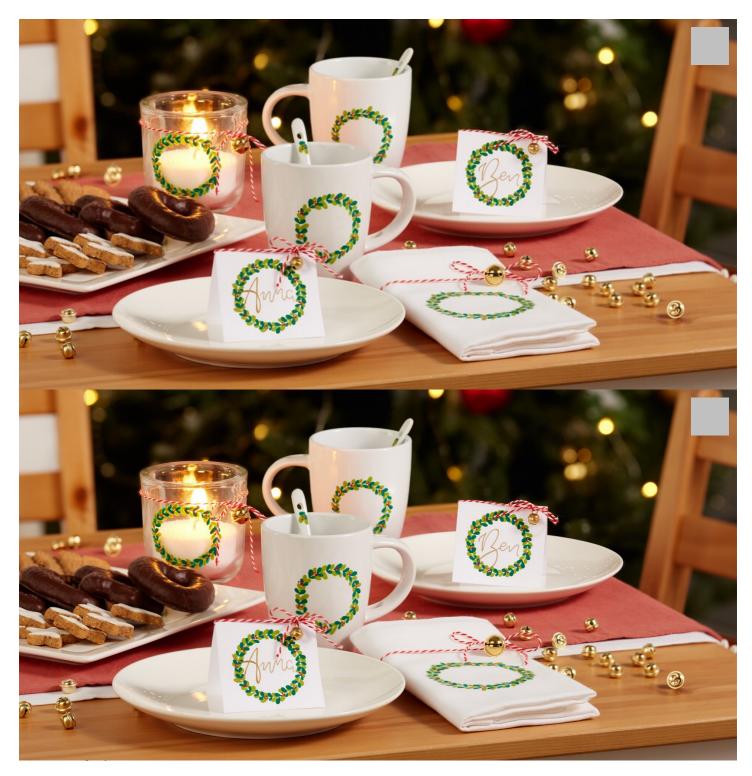

## Christmas table scene

## Instructions No. 2605

Difficulty: Beginner

Working time: 3 Hours

Create an impressive table scene for the Christmas season. Here, the place cards, napkins, tea light glasses and cups match the motif. This tutorial will show you how easy it is.

For the fabric napkin, wash the fabric before working on it so that it is free of finishes and the colour can hold better. Here, iron the colour to fix it after it has dried. Cover the motif with a cotton cloth while doing this.