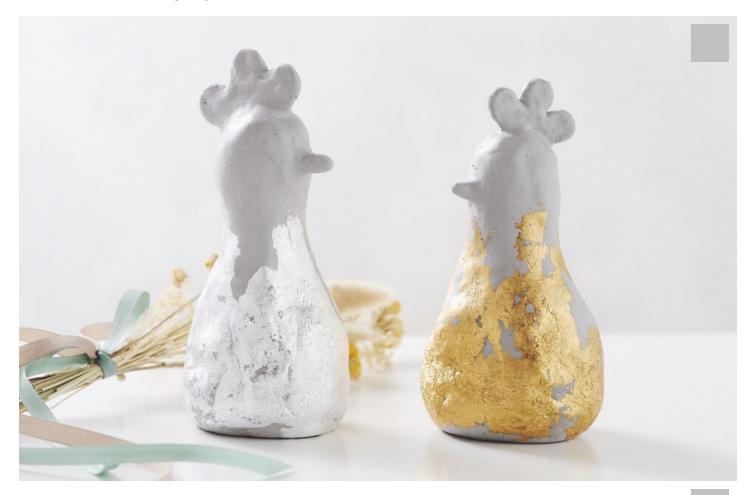

## Chickens from concrete modelling clay

Instructions No. 2170

Difficulty: Beginner

Working time: 1 hour 30 Minutes

This pair of chickens is a great decoration for spring. In this tutorial we explain how to shape the chickens from concrete modelling clay.