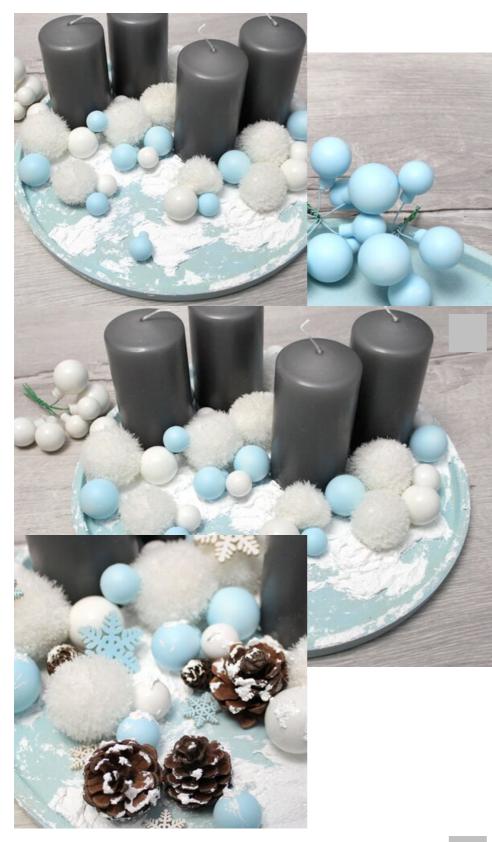

vith the decorative snow, then either

ed into it, place the pom-poms and

k more coherent, add a little snow to the

en burning the candles, make sure that I the way to the bottom.

VBS Plate "Topeca, Ø 29 cm 6,29 € Item details Quantity: