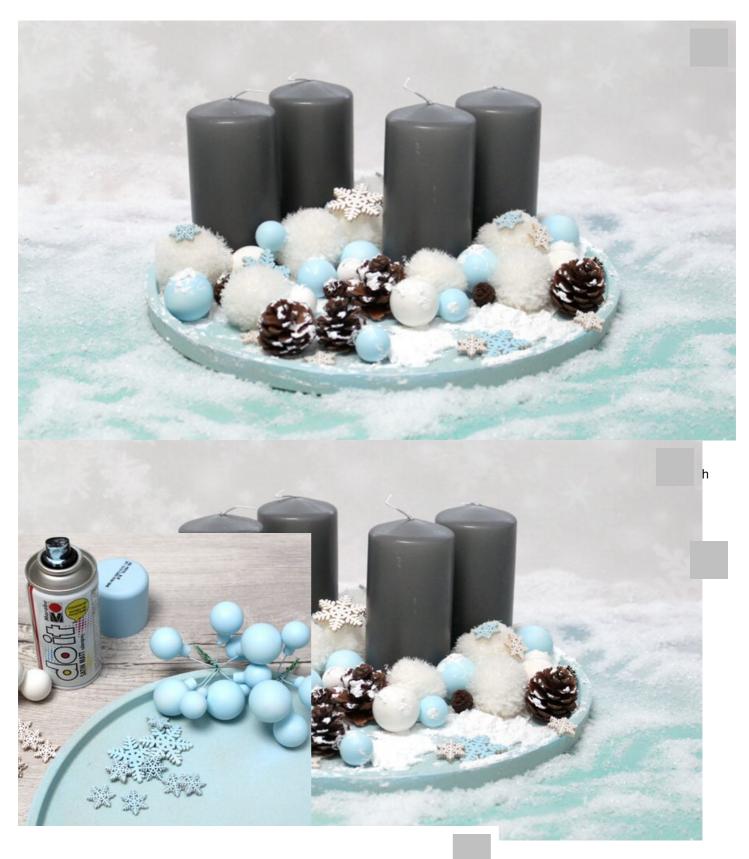

## Candle plate in frosty colours

Instructions No. 2398

Difficulty: Beginner

Working time: 2 Hours

When it comes to winter decorations, it's nice to have something frosty and cold. And even after Christmas, candles can look great in this way.

vith the decorative snow, then either

ed into it, place the pom-poms and

k more coherent, add a little snow to the

en burning the candles, make sure that I the way to the bottom.

VBS Plate "Topeca, Ø 29 cm 6,29 € Item details Quantity: