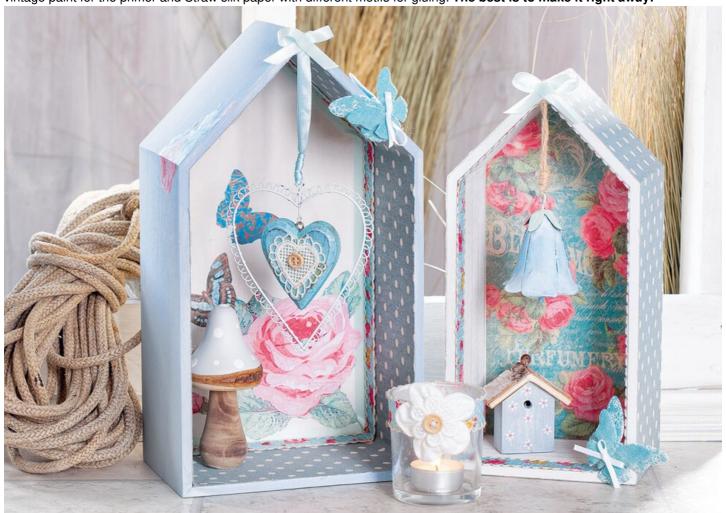

## Anleitung für kreative Häuser-Regalboxen "Living Home"

**Instructions No. 1075** 

Difficulty: Advanced
Working time: 1 hour

**Creative wall design** in a different way: Put small decorative miniatures in the limelight - in these great self-designed shelf houses **in a** set of **2** the small accessories make a big impact!

Lovingly painted, pasted and decorated, the **boxes "Living Home"** are **a nice** decoration idea for your home. Whether standing or mounted on the wall - in the boxes you can present decorative figures or pendants in a particularly beautiful way. The house shelf boxes are made of plywood and can therefore be painted or glued. In our handicraft instructions we use vintage paint for the primer and Straw silk paper with different motifs for gluing. **The best is to make it right away!** 